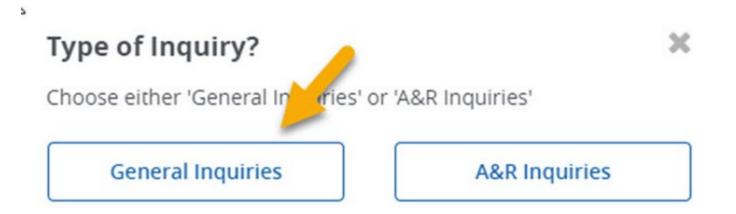

## Type of Inquiry

#### Type of Inquiry?

Choose either 'General Inquiries' or 'A&R Inquiries'

**General Inquiries** 

A&R Inquiries

×