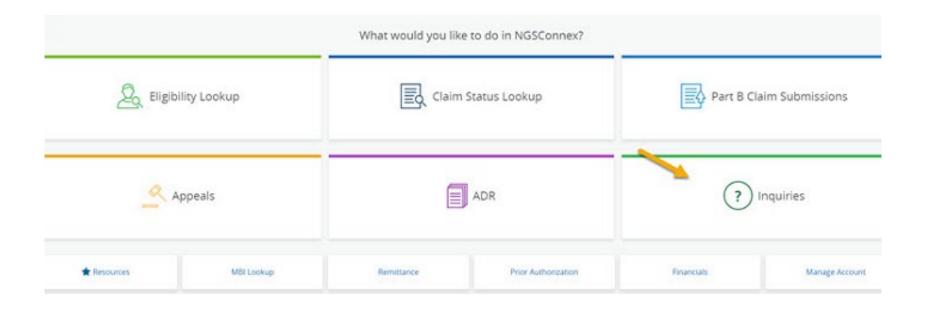

### NGSConnex Homepage

|             |              | What would you lik | e to do in NGSConnex? |            |                  |
|-------------|--------------|--------------------|-----------------------|------------|------------------|
| L Eligibi   | ility Lookup | Claim              | Status Lookup         | Part B C   | laim Submissions |
| <u> </u>    | ppeals       |                    | ADR                   | ?          | Inquiries        |
| * Resources | MBI Lookup   | Remittance         | Prior Authorization   | Financials | Manage Account   |