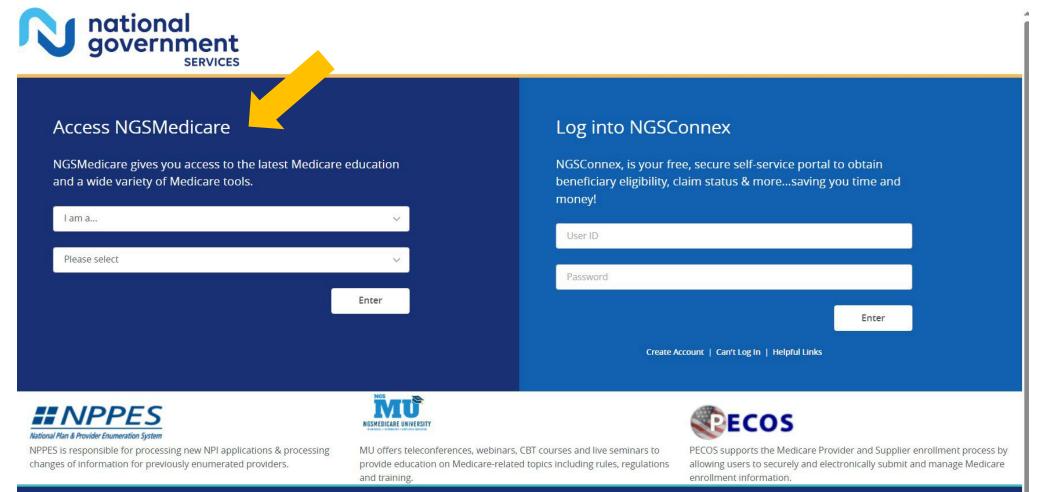

## **Resources – NGSConnex Login Page**

#### Access NGSMedicare

NGSMedicare gives you access to the latest Medicare education and a wide variety of Medicare tools.

|               | NCS   |  |
|---------------|-------|--|
|               |       |  |
|               | Enter |  |
| Please select | ~     |  |
| l am a        | ~     |  |
|               |       |  |

#### Log into NGSConnex

NGSConnex, is your free, secure self-service portal to obtain beneficiary eligibility, claim status & more...saving you time and money!

#### ii NPPES National Plan & Provider Enumeration System

NPPES is responsible for processing new NPI applications & processing changes of information for previously enumerated providers.

MU offers teleconferences, webinars, CBT courses and live seminars to provide education on Medicare-related topics including rules, regulations and training.

ECOS

PECOS supports the Medicare Provider and Supplier enrollment process by allowing users to securely and electronically submit and manage Medicare enrollment information.