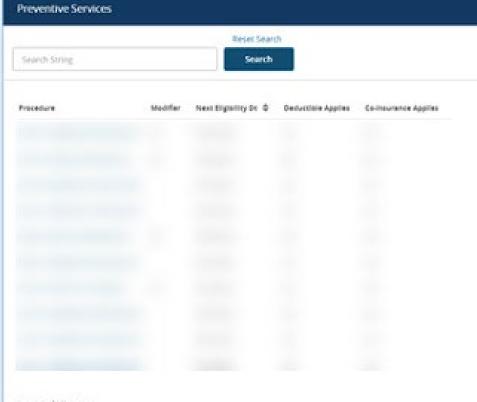

# Checking Eligibility: NGSConnex

- Preventive Services section of NGSConnex shows beneficiary eligibility for each preventive service
- Information provided:
  - Procedure and Description
  - Modifier
  - Next Eligibility Date
  - Deductible Applies Field will contain 'Yes' when applicable
  - Co-Insurance Applies Field will contain 'Yes' when applicable