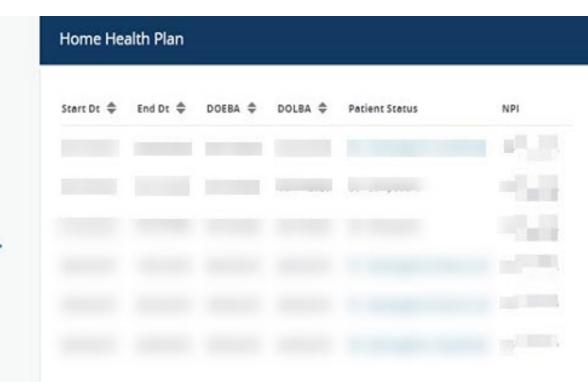

| 12/31/2022            | 03/17/2023                      | Primary Payer to Medicare            | 12 - Working aged       | N/A                 |                                         | 0000000 |
| Home Health Plan 🤡               | <u> </u>          |                       |                                 |                                      |                         |                     |                                         |         |
| Hospice Notice Of Elections      | 1 to 1 of 1 items |                       |                                 |                                      |                         |                     |                                         |         |





#### Crossover







## Qualified Medicare Beneficiary







#### Home Health Plan









#### Hospice Notice of Elections

| Hospice Notice Of Elections                                  |                                   |     |
|--------------------------------------------------------------|-----------------------------------|-----|
| Search String Search                                         |                                   |     |
| Notice of Election (NOE) 🗘 NOE Receipt Date 🌲 NOE Revocation | n Date 🗘 NOE Revocation Indicator | NPI |
| 09/25/2022                                                   | 1 - Revolued                      |     |
| 06/27/2022                                                   | 1 - Revoked                       |     |
| 1 to 2 of 2 items                                            |                                   |     |





#### H