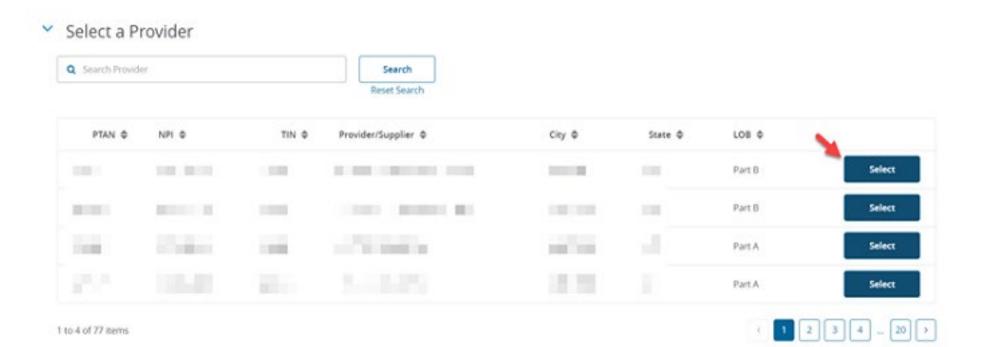

#### Select a Provider Panel

#### Initiate a New Search

| N national<br>government<br>services HOME                       |                 |                               | ÷                  |
|-----------------------------------------------------------------|-----------------|-------------------------------|--------------------|
| Home > Eligibility                                              |                 |                               | ADDITIONAL HELP 🗸  |
| ELIGIBILITY                                                     |                 |                               |                    |
| ✓ Provider                                                      | PTAN            | NPI Provider Profile          | Change Provider    |
| <ul> <li>Beneficiary</li> </ul>                                 | Medicare Number | View Claims                   | Change Beneficiary |
| Eligibility Patient Status                                      |                 |                               |                    |
| Filters:       Select Years of Data       1     2       3     4 |                 | Include DSMT/MNT information? | Reset Search       |
|                                                                 |                 |                               | 🖨 Printable View   |