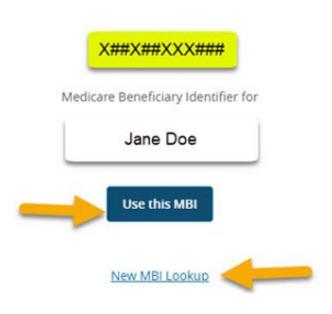

#### New MBI Link

MBI Lookup

×

#### ^ Select a Beneficiary

Select a beneficiary using the fields below. Don't have a Medicare Number? Use the MBI Lookup

| Medicare Number *         | Last Name *     | First Name *     | Date of Birth * |                  |
|---------------------------|-----------------|------------------|-----------------|------------------|
| XXXXXXXXXXX               | Enter Last Name | Enter First Name | mm/dd/yyyy      | Submit           |
|                           |                 |                  |                 | <br>Reset Search |
| * Denotes required field. |                 |                  |                 |                  |