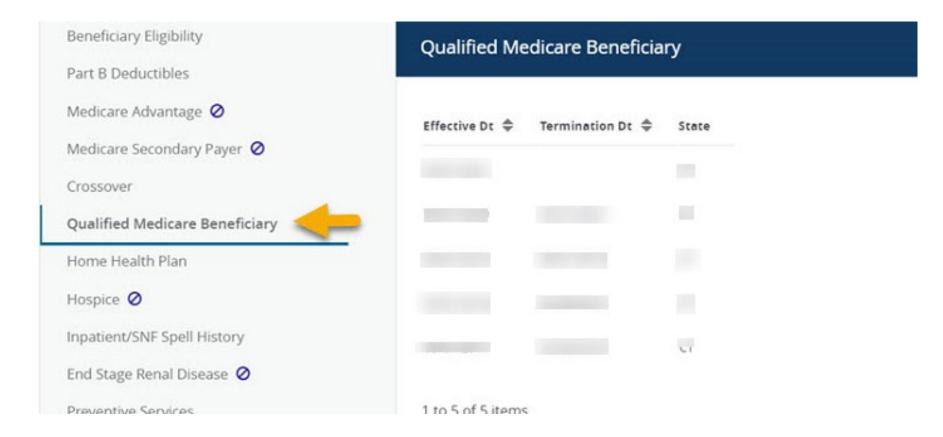

eficiary Ø | 11/01/2018        | 12/31/2022            | 03/17/2023                      | Primary Payer to Medicare            | 12 - Working aged       | N/A                 |                                         | 0000000 |
| Home Health Plan 🤡               | <u> </u>          |                       |                                 |                                      |                         |                     |                                         |         |
| Hospice Notice Of Elections      | 1 to 1 of 1 items |                       |                                 |                                      |                         |                     |                                         |         |





#### Crossover







## Qualified Medicare Beneficiary







#### Home Health Plan









#### Hospice Notice of Elections

| Hospice Notice Of Elections                                  |                                   |     |
|--------------------------------------------------------------|-----------------------------------|-----|
| Search String Search                                         |                                   |     |
| Notice of Election (NOE) 🗘 NOE Receipt Date 🌲 NOE Revocation | n Date 🗘 NOE Revocation Indicator | NPI |
| 09/25/2022                                                   | 1 - Revolued                      |     |
| 06/27/2022                                                   | 1 - Revoked                       |     |
| 1 to 2 of 2 items                                            |