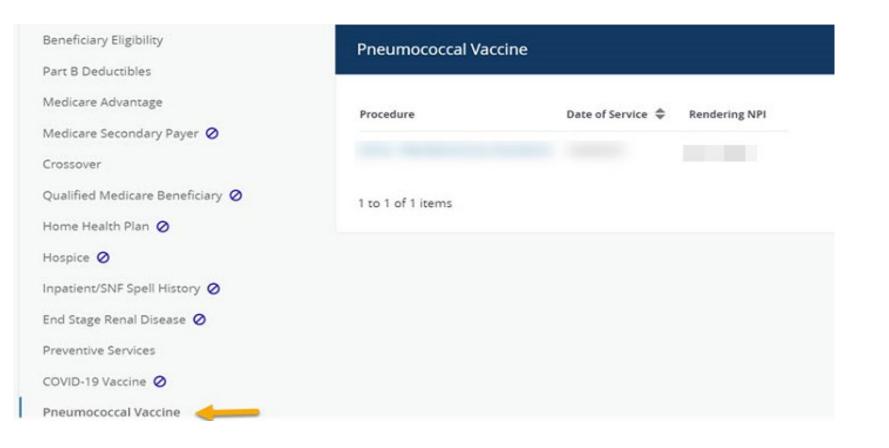

|                                                                                             |
| Qualified Medicare Beneficiary 🖉 | 1 to 1 of 1 items                                                                           |
| Home Health Plan 🥥               |                                                                                             |
| Hospice Ø                        |                                                                                             |
| Inpatient/SNF Spell History      |                                                                                             |
| End Stage Renal Disease          |                                                                                             |





#### Pneumococcal Vaccine







#### Preventive Services

| Deneficiary Digibility                | Preventive Services   |                                       |                                    |         |  |  |  |
|---------------------------------------|-----------------------|---------------------------------------|------------------------------------|---------|--|--|--|
| Part 8 Deductibles                    | Rejet Search          |                                       |                                    |         |  |  |  |
| Medicare Advantage                    | Concession 1          |                                       |                                    |         |  |  |  |
| Medicare Secondary Payer 🥥            | Search Survig         | Search                                |