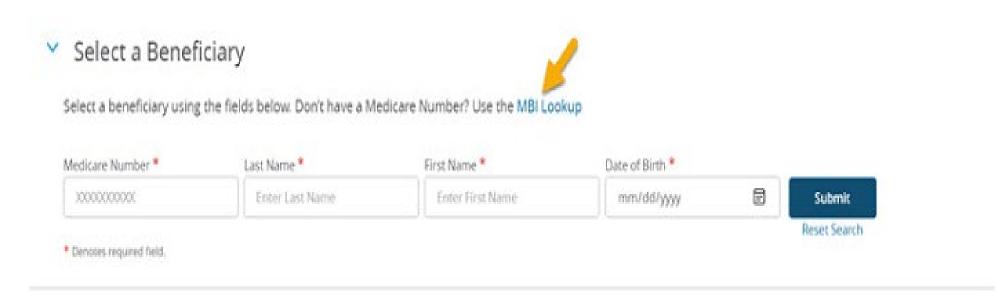

#### ^ Select a Beneficiary

Select a beneficiary using the fields below. Don't have a Medicare Number? Use the MBI Lookup

| Medicare Number *         | Last Name *     | First Name *     | Date of Birth * |                  |
|---------------------------|-----------------|------------------|-----------------|------------------|
| XXXXXXXXXXX               | Enter Last Name | Enter First Name | mm/dd/yyyy      | Submit           |
|                           |                 |                  |                 | <br>Reset Search |
| * Denotes required field. |                 |                  |                 |                  |