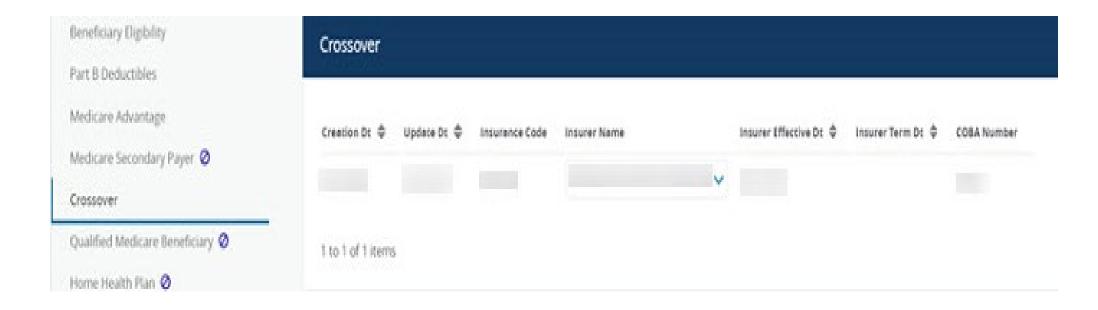

0000 | 000000  |
| Qualified Medicare Beneficiary Ø | 11/01/2018        | 12/31/2022            | 03/17/2023                      | Primary Payer to Medicare            | 12 - Working aged       | N/A                 |                                         | 0000000 |
| Home Health Plan 🤡               | <u> </u>          |                       |                                 |                                      |                         |                     |                                         |         |
| Hospice Notice Of Elections      | 1 to 1 of 1 items |                       |                                 |                                      |                         |                     |                                         |         |





#### Crossover







## Qualified Medicare Beneficiary







#### Home Health Plan









#### Hospice Notice of Elections

| Hospice Notice Of Elections                                  |                                   |     |
|--------------------------------------------------------------|-----------------------------------|-----|
| Search String Search                                         |                                   |     |
| Notice of Election (NOE) 🗘 NOE Receipt Date 🌲 NOE Revocation | n Date 🗘 NOE Revocation Indicator | NPI |
| 09/25/2022                                                   | 1 - Revolued                      |     |
| 06/27/2022                                                   | 1 - Revoked                       |     |
| 1 to 2 of 2 items