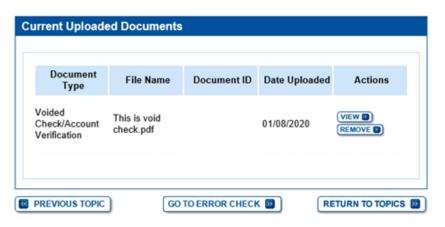

Documents you upload appear in the Current Uploaded Documents table.

Send hard copies of the documents you identified with the Mail delivery method in Step 1 to your MAC via U.S. Mail.

Note: Please do not upload your signed documents in this section. You will be able to upload them on the Manage Signatures page of the submission process.