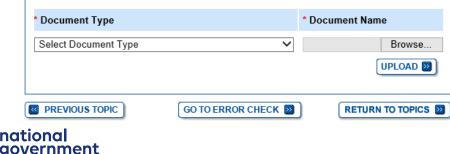

Please select any required or supporting documents you identified in Step 1 with the Upload delivery method and upload them below as attachments to your Medicare enrollment application. Please select the document type, the document name, and click the UPLOAD button to attach each file to your Medicare enrollment application.