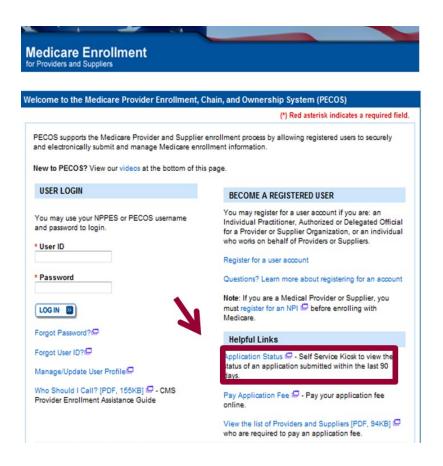

# PECOS Login

#### Medicare Enrollment for Providers and Suppliers

#### Welcome to the Medicare Provider Enrollment, Chain, and Ownership System (PECOS)

#### (\*) Red asterisk indicates a required field.

PECOS supports the Medicare Provider and Supplier enrollment process by allowing registered users to securely and electronically submit and manage Medicare enrollment information.

New to PECOS? View our videos at the bottom of this page.

#### SYSTEM NOTIFICATIONS

- PECOS users are no longer able to mail documents that require a signature. When submitting your application, be
  prepared to provide an e-signature or upload your documents that require a signature.
- To better protect your identity and information, PECOS will be implementing Multi-Factor Authentication (MFA) in April 2020. If you have not setup your MFA account already, please navigate to the following site ip to setup your account.

#### USER LOGIN

#### BECOME A REGISTERED USER

Please use your I&A (Identity & Access Management System) user ID and password to log in.

\* User ID

\* Password

LOG IN <sub>2</sub>

Forgot Password?

Forgot User ID?

Manage/Update User Profile

Who Should I Call? [PDF, 155KB] 🗁 - CMS Provider Enrollment Assistance Guide You may register for a user account if you are: an Individual Practitioner, Authorized or Delegated Official for a Provider or Supplier Organization, or an individual who works on behalf of Providers or Suppliers

Register for a user account

#### Questions? Learn more about registering for an account

Note: If you are a Medical Provider or Supplier, you must register for an NPI 🖵 before enrolling with Medicare.

#### Helpful Links

Application Status - Self Service Kiosk to view the status of an application submitted within the last 90 days.

Pay Application Fee 📮 - Pay your application fee online.

View the list of Providers and Suppliers [PDF, 94KB] who are required to pay an application fee.

E-Sign your PECOS application - Access the PECOS E-Signature website using your identifying information, email address, and unique PIN to electronically sign your application.

#### Provider & Supplier Resources

- Medicare Learning Network® (MLN) I Helpful articles and tutorials about changes in Medicare enrollment.