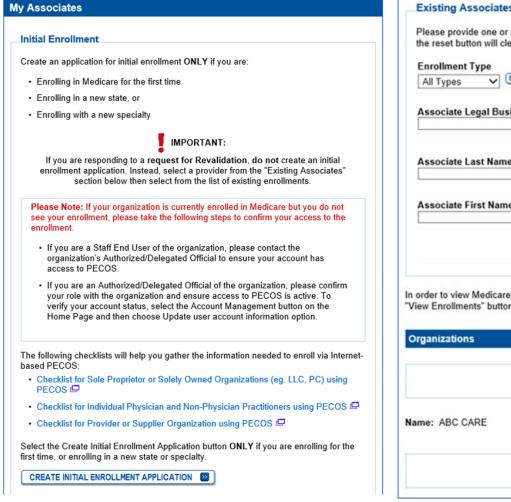

### My Associates

| /ant to learn what's new in the latest otes[PDF].                     | PECOS release? Please review the Release                                                                    |
|-----------------------------------------------------------------------|-------------------------------------------------------------------------------------------------------------|
| Nanage Medicare and Account I                                         | nformation                                                                                                  |
| MY ASSOCIATES                                                         |                                                                                                             |
| Enroll in Medicare for the<br>first time                              | <ul> <li>Update your user account information,<br/>request or remove access to<br/>organizations</li> </ul> |
| <ul> <li>View and update existing<br/>Medicare information</li> </ul> | Manage access to Medicare enrollments                                                                       |
| <ul> <li>Continue working on saved<br/>applications</li> </ul>        |                                                                                                             |
| REVALIDATION NOTIFICATION CE                                          | NTER 2                                                                                                      |

### View Enrollment

overnment

| Drganizations<br>R<br>ame: ABC CARE TII                                         | ecords 1 - 1 of 1<br>N: VIEW ENROLLI                              |
|---------------------------------------------------------------------------------|-------------------------------------------------------------------|
|                                                                                 | ecords 1 - 1 of 1                                                 |
| Organizations                                                                   |                                                                   |
|                                                                                 |                                                                   |
| order to view Medicare applications a<br>"iew Enrollments" button next to an as | and enrollments for an associate, please<br>sociate listed below. |
|                                                                                 |                                                                   |
| FILTE                                                                           | All States                                                        |
| Associate First Name                                                            | State                                                             |
| Associate Last Name                                                             | 10 Digits                                                         |
|                                                                                 | XXX-XX-XXXX                                                       |
| Associate Legal Business Name                                                   |                                                                   |
|                                                                                 |                                                                   |
| All Types 🗸 SELECT 🖬                                                            | All Provider/Supplier Types                                       |