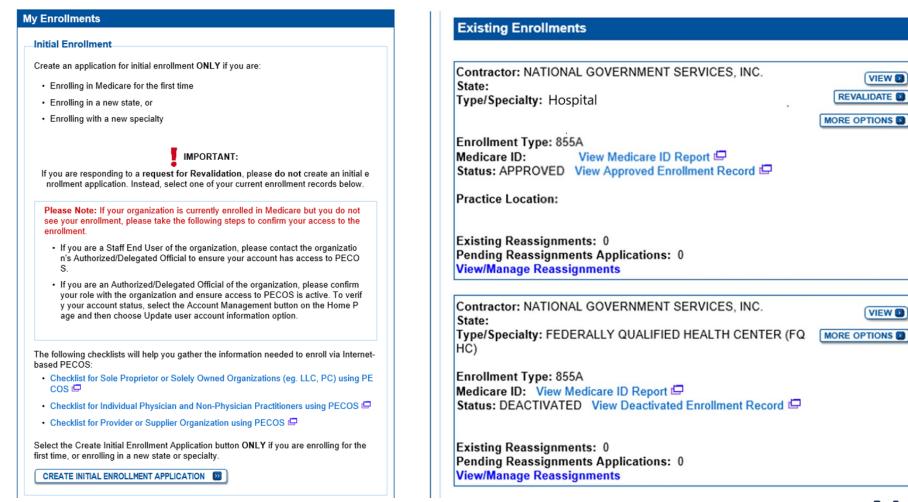

### My Associates

| /ant to learn what's new in the latest otes[PDF].                     | PECOS release? Please review the Release                                                                    |
|-----------------------------------------------------------------------|-------------------------------------------------------------------------------------------------------------|
| Nanage Medicare and Account I                                         | nformation                                                                                                  |
| MY ASSOCIATES                                                         |                                                                                                             |
| Enroll in Medicare for the<br>first time                              | <ul> <li>Update your user account information,<br/>request or remove access to<br/>organizations</li> </ul> |
| <ul> <li>View and update existing<br/>Medicare information</li> </ul> | Manage access to Medicare enrollments                                                                       |
| <ul> <li>Continue working on saved<br/>applications</li> </ul>        |                                                                                                             |
| REVALIDATION NOTIFICATION CE                                          | NTER 2                                                                                                      |